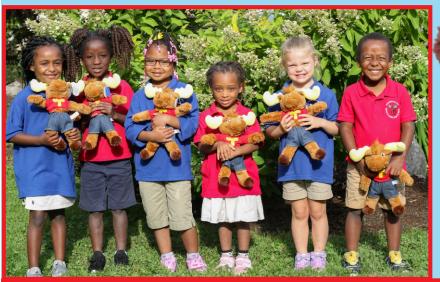

## **CommunityServiceProgram**

This unique, soft, and cuddly Moose is designed to be donated, in bulk, to your local Public Safety Agencies (i.e. Police Dept, Fire Dept, Sheriff Dept, State Police, RCMP, etc.) to carry in their service vehicles and given to calm young children in crisis situations.

The recognition and goodwill that the Lodge, Chapter Moose Legion, or Moose Association generates with the Tommy Moose Program is PRICELESS, especially when the emotions of a young child are changed from distraught and upset to calm and content.

## Dear Tommy Moose Supporter,

Thank you for participating in our Tommy Moose Program. The Tommy Moose Program is designed to aid in helping children overcome with fear and anxiety, during time of stress. Tommy Moose plush dolls are donated by the men and women of the Moose Fraternity to Law Enforcement, Fire, & other Emergency workers. Tommy Moose is used to calm children and give them a soothing object to refocus their attention towards, while emergency aid takes place.