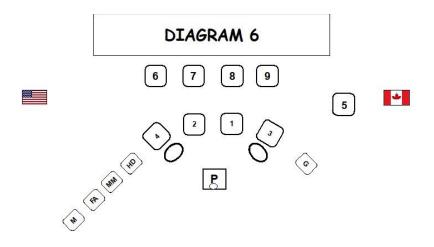

# LEGEND

- Senior Regent
  Junior Past Regent
  Secretary
  Treasurer
  Installing Musician/Musician (if applicable)
- Installing Musicialing
  Installing Chairman
  Installing Regent
  Installing Chaplain
  Installing Guide

- P Podium w/microphone

# LEGEND

M - Membership Chairman

FA - Family Activities Chairman

MM - Mooseheart/Moosehaven Chairman

HD - Higher Degrees Chairman

G - Guide