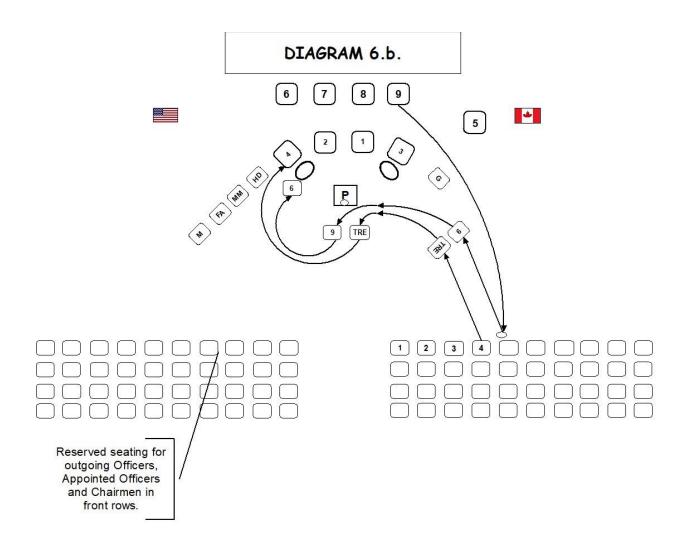

# **LEGEND**

- 1. Senior Regent
- Junior Past Regent
  Secretary

- Treasurer
  Installing Musician/Musician (if applicable)
- Installing Musicialing
  Installing Chairman
  Installing Regent
  Installing Chaplain
  Installing Guide

- P Podium w/microphone

### **LEGEND**

M - Membership Chairman

FA - Family Activities Chairman

MM - Mooseheart/Moosehaven Chairman

HD - Higher Degrees Chairman

G - Guide