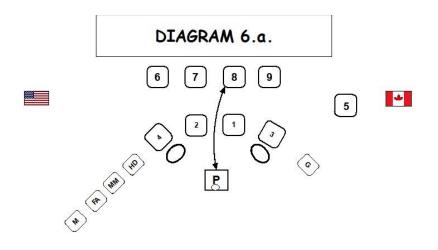

# LEGEND

- 1. Senior Regent

- Junior Past Regent
  Secretary
  Treasurer
  Installing Musician/Musician (if applicable)
- Installing Musicialing
  Installing Chairman
  Installing Regent
  Installing Chaplain
  Installing Guide

- P Podium w/microphone

# **LEGEND**

M - Membership Chairman

FA - Family Activities Chairman

MM - Mooseheart/Moosehaven Chairman

HD - Higher Degrees Chairman

G - Guide