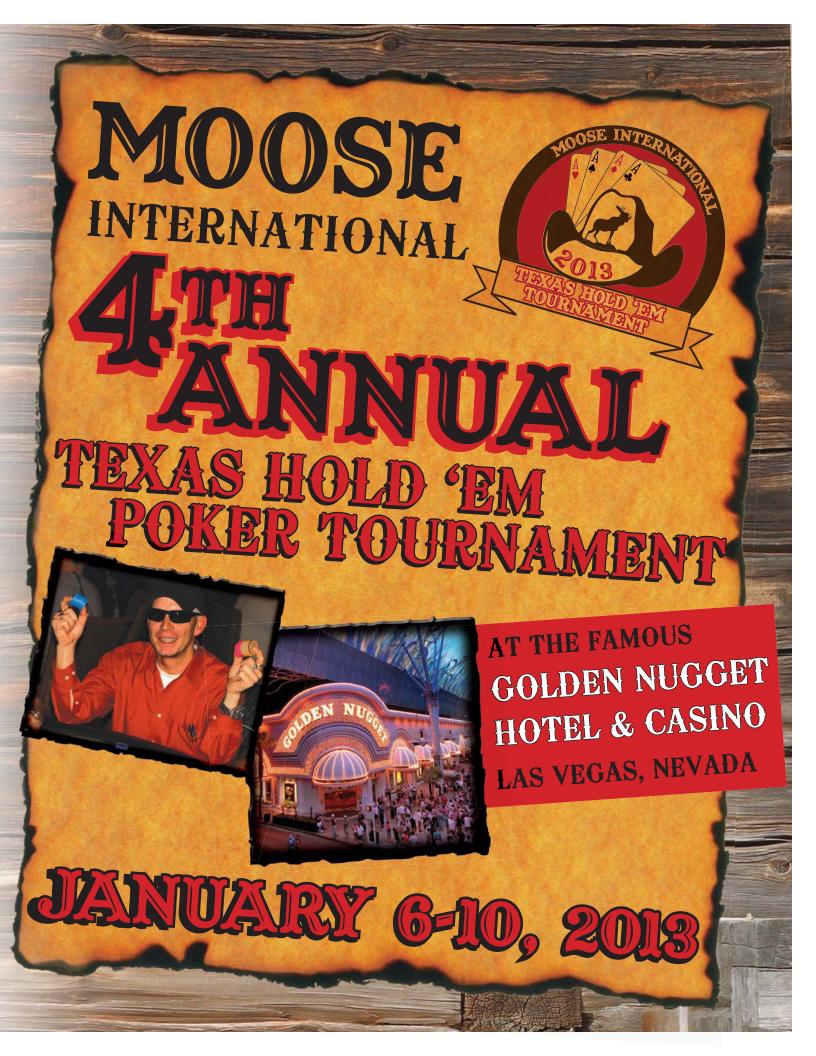

The 4<sup>th</sup> Annual Moose International Texas Hold 'Em Tournament will once again be held at the historic Golden Nugget Hotel and Casino in beautiful downtown Las Vegas. This event continues to be the highlight of the annual Moose sports tournament schedule. Participation increased again in 2012 with 817 players taking to the tables, so many in fact that the opening day had to be split into two shifts to accommodate the crowd. When all was said and done, Pete Pipkin of Greenville, North Carolina, whose son Nathan finished third in the inaugural tournament in 2010, walked away with the top prize of \$16,000.

### 2013 MOOSE INTERNATIONAL TEXAS HOLD 'EM TOURNAMENT

Golden Nugget Hotel & Casino—Las Vegas, Nevada January 6-10, 2013