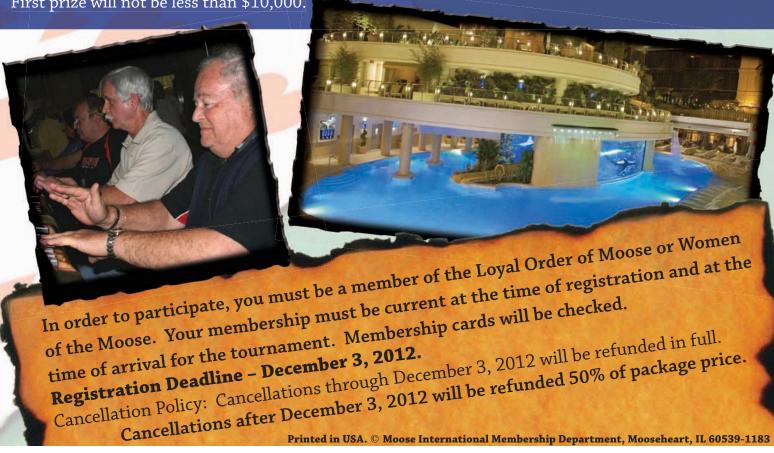

The Golden Nugget Hotel and Casino features more than 1,900 guest rooms and suites in its 3 towers. There are six restaurants and a swimming pool complex,

complete with 3-story waterslide and private cabanas. The Golden Nugget also offers top-notch entertainment, including impressionist/singer/entertainer Gordie Brown. And, readers of Casino Player magazine have awarded the Golden Nugget with the distinctions of Best Overall Hotel/Casino, Best Casino, Luckiest Casino, Best Casino Promotions and

#### Q: What is the prize pool?

A: The total prize pool and number of places paid will be determined by the number of entries received. First prize will not be less than \$10,000.